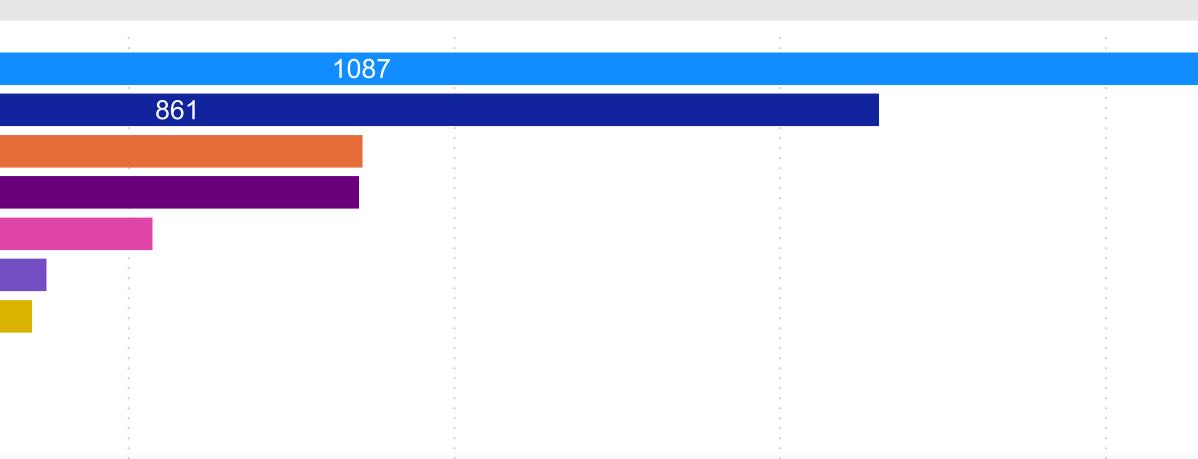

## Mount Gambier- Sessions by Organisation (FY 2021-2022)

Justices of the Peace - Mount Gambier Child & Family Health Service - Mount Gambier Emergency Food & Financial Assistance - Moun... Police Station - Mount Gambier Limestone Coast Community Justice Centre Islamic Society of SA - Mount Gambier Mosque Mount Gambier City Bus Service Department for Child Protection - Mount Gambier Patient Assistance Transport Scheme - Mount G... Meals on Wheels SA - Mount Gambier Mount Gambier Migrant Resource Centre Mount Gambier Men's Shed Mount Gambier Community Health Service Blue Lake Obedience Dog Club Child & Adolescent Mental Health Service - Mt ... Mount Gambier Veteran & Vintage Car Club Inc. Australian Red Cross - South East Community T... South East Art Society ac.care - Mount Gambier Mount Gambier & District Baseball League Millicent Sand Buggy Club Immunisation Program - City of Mount Gambier Army Reserve Bingo - Mount Gambier Community RSL Mount Gambier Rotary Market Mount Gambier Gem Club Inc. Skylight Mental Health - Mt Gambier Mount Gambier & Districts Health Service Inc. East Gambier Football Club - Mount Gambier Blue Lake Archers

|     | 0           |    |            |
|-----|-------------|----|------------|
|     |             |    |            |
|     | 0           |    |            |
|     | •           | 54 | .4         |
|     |             | 54 |            |
|     | 115         |    | ۲ <b>۲</b> |
|     | 415         |    |            |
|     | 350         |    |            |
|     | 341         |    |            |
| 30  | 06          |    |            |
| 256 |             |    |            |
| 239 | ·           |    |            |
| 239 | •           |    | % 5        |
| 237 |             |    |            |
| 233 |             |    | Prim       |
| 228 |             |    | Re         |
| 198 |             |    | • Co       |
| 177 |             |    | ● He       |
|     |             |    |            |
| 165 |             |    | ●Se        |
| 163 |             |    | •Pe        |
| 162 |             |    |            |
| 162 |             |    | ●Ed        |
| 155 |             |    | Cc         |
| 153 |             |    | •Re        |
| 152 |             |    |            |
| 151 |             |    | ● Fir      |
| 150 | •           |    |            |
| 149 |             |    |            |
| 145 |             |    |            |
| 130 | •<br>•<br>• |    |            |
| 127 | •<br>•<br>• |    |            |
| 126 | •<br>•<br>• |    |            |
|     |             |    |            |
|     | 000         |    |            |