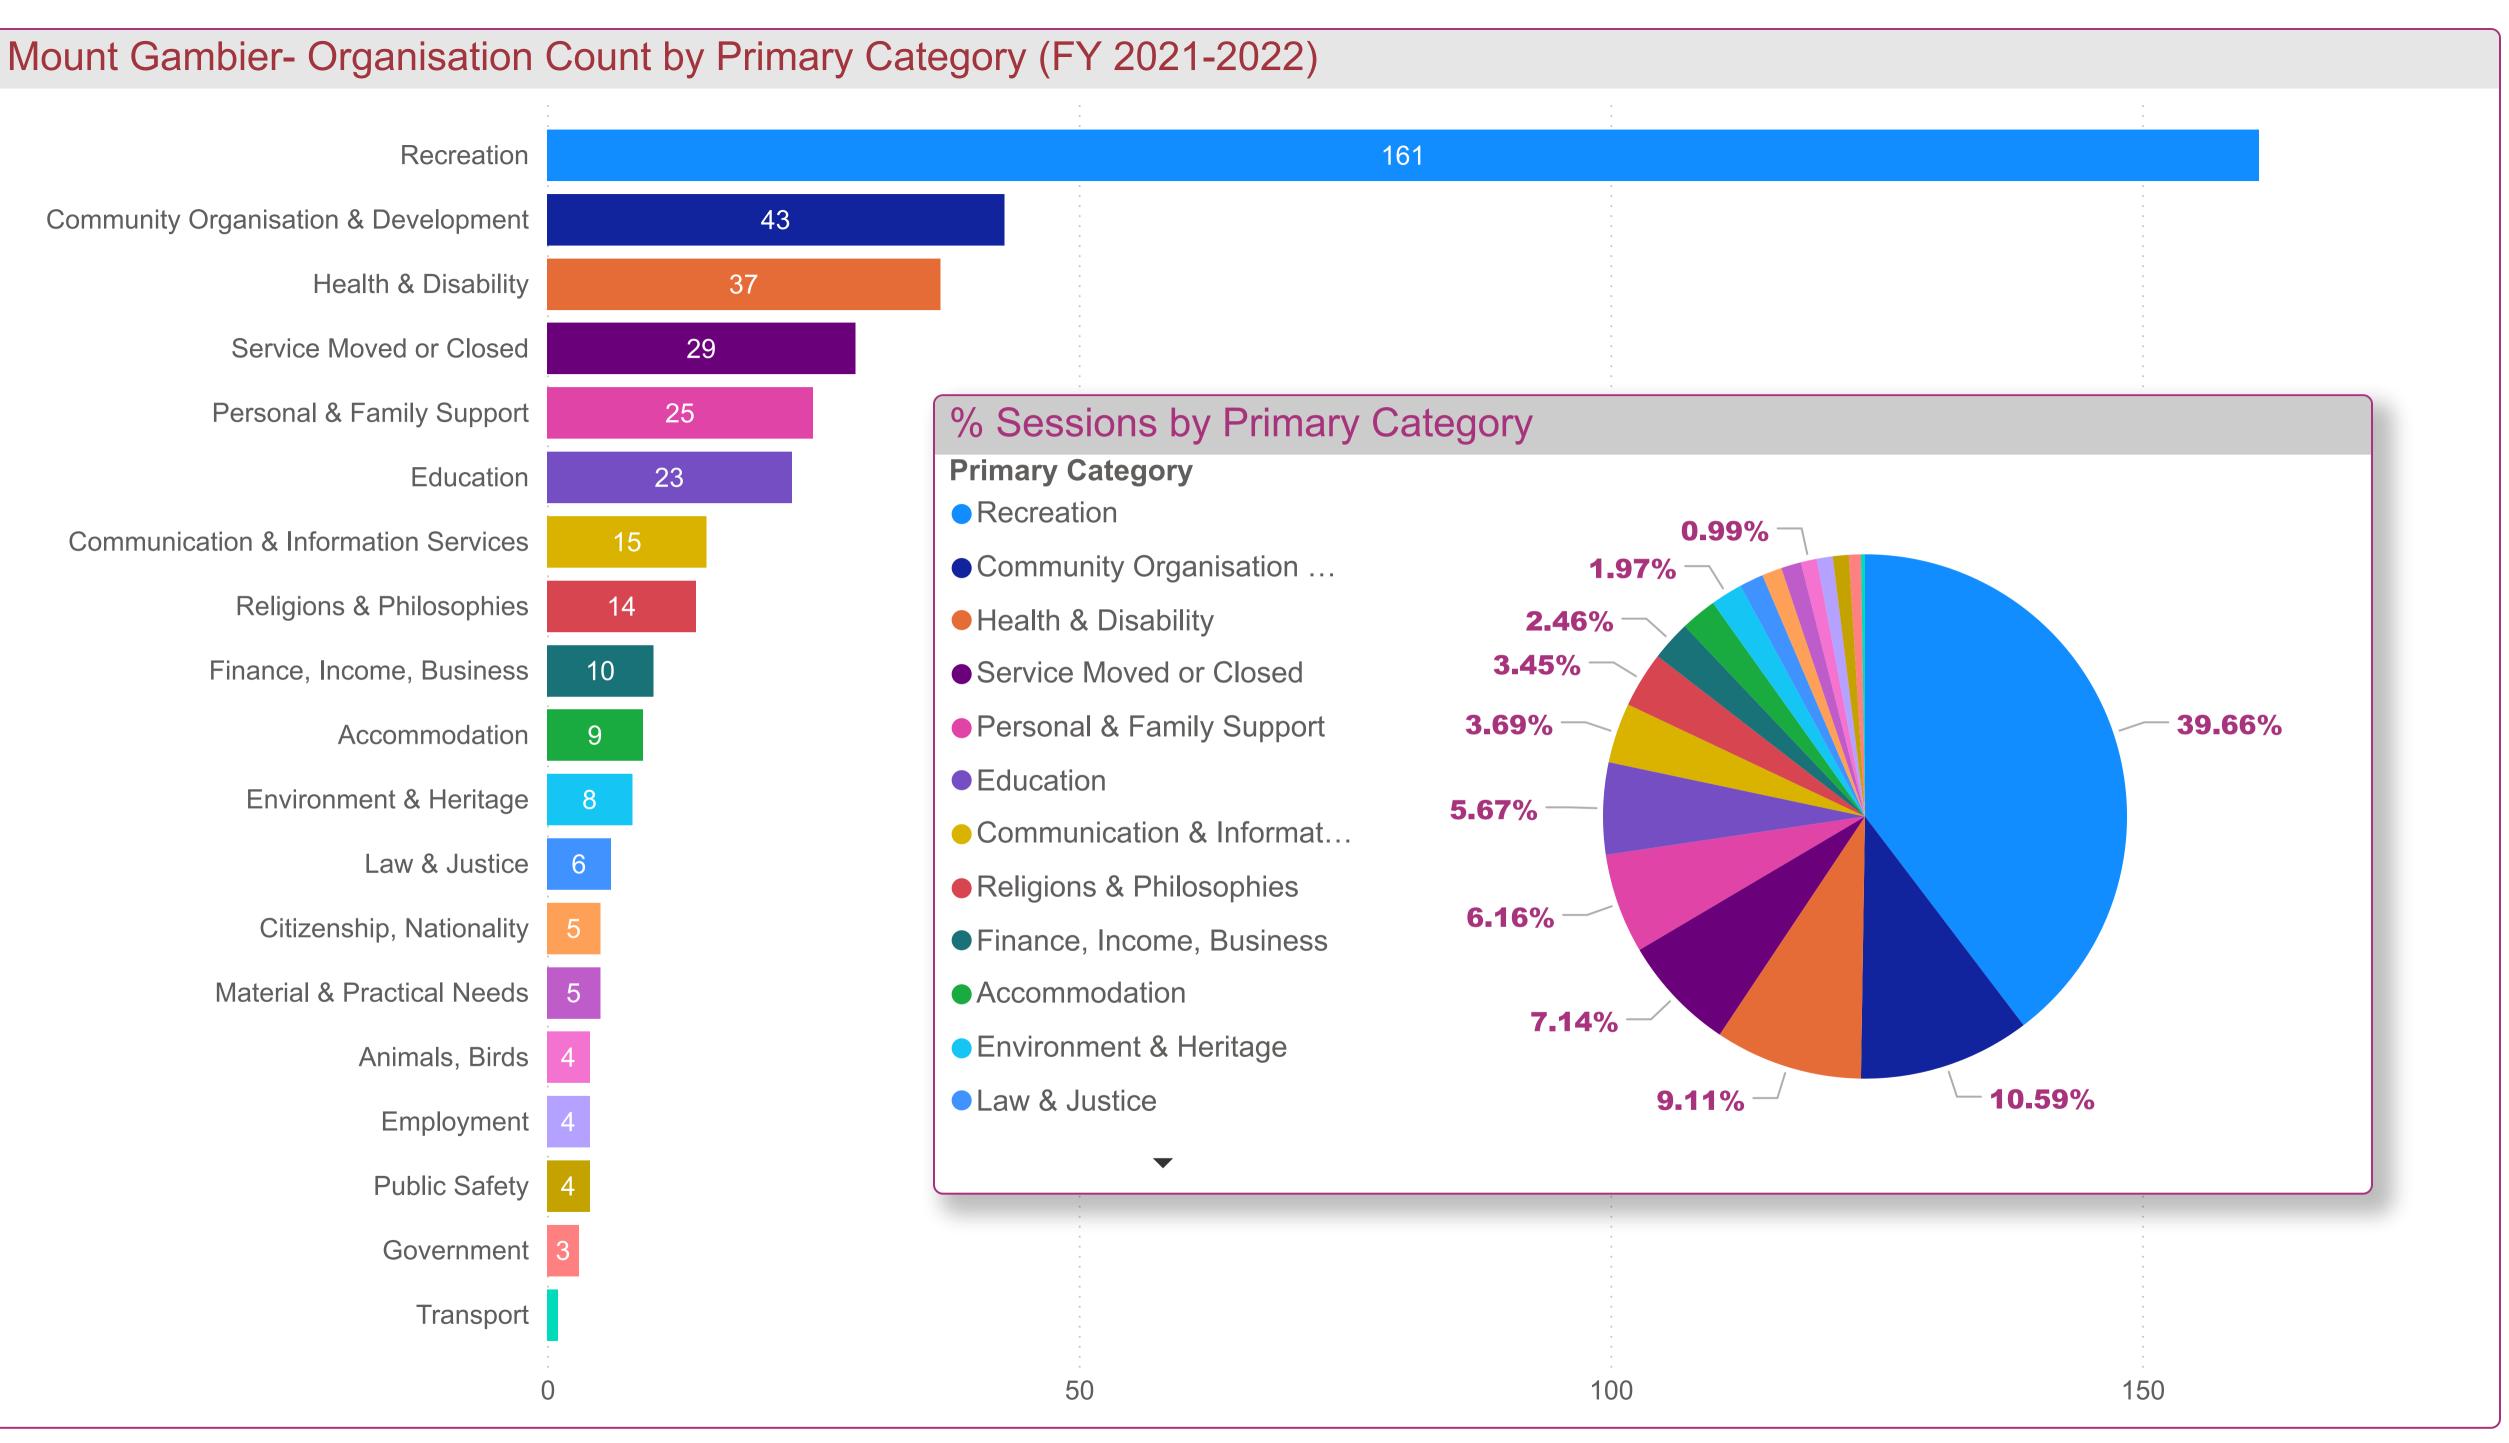

| 161 |   |
|-----|---|
|     |   |
|     | • |
|     | • |
|     | • |
|     |   |
|     |   |
|     |   |

|     | 0           |    |            |
|-----|-------------|----|------------|
|     |             |    |            |
|     | 0           |    |            |
|     | •           | 54 | .4         |
|     |             | 54 |            |
|     | 115         |    | ۲ <b>۲</b> |
|     | 415         |    |            |
|     | 350         |    |            |
|     | 341         |    |            |
| 30  | 06          |    |            |
| 256 |             |    |            |
| 239 | ·           |    |            |
| 239 | •           |    | % 5        |
| 237 |             |    |            |
| 233 |             |    | Prim       |
| 228 |             |    | Re         |
| 198 |             |    | • Co       |
| 177 |             |    | ● He       |
|     |             |    |            |
| 165 |             |    | ●Se        |
| 163 |             |    | •Pe        |
| 162 |             |    |            |
| 162 |             |    | ●Ed        |
| 155 |             |    | Cc         |
| 153 |             |    | •Re        |
| 152 |             |    |            |
| 151 |             |    | ● Fir      |
| 150 | •           |    |            |
| 149 |             |    |            |
| 145 |             |    |            |
| 130 | •<br>•<br>• |    |            |
| 127 | •<br>•<br>• |    |            |
| 126 | •<br>•<br>• |    |            |
|     |             |    |            |
|     | 000         |    |            |

# Sessions by Primary Category

### mary Category

- ecreation
- ommunity Organisati...
- ealth & Disability
- ervice Moved or Closed
- Personal & Family Sup...
- ducation
- ommunication & Infor...
- eligions & Philosophies
- inance, Income, Busi...