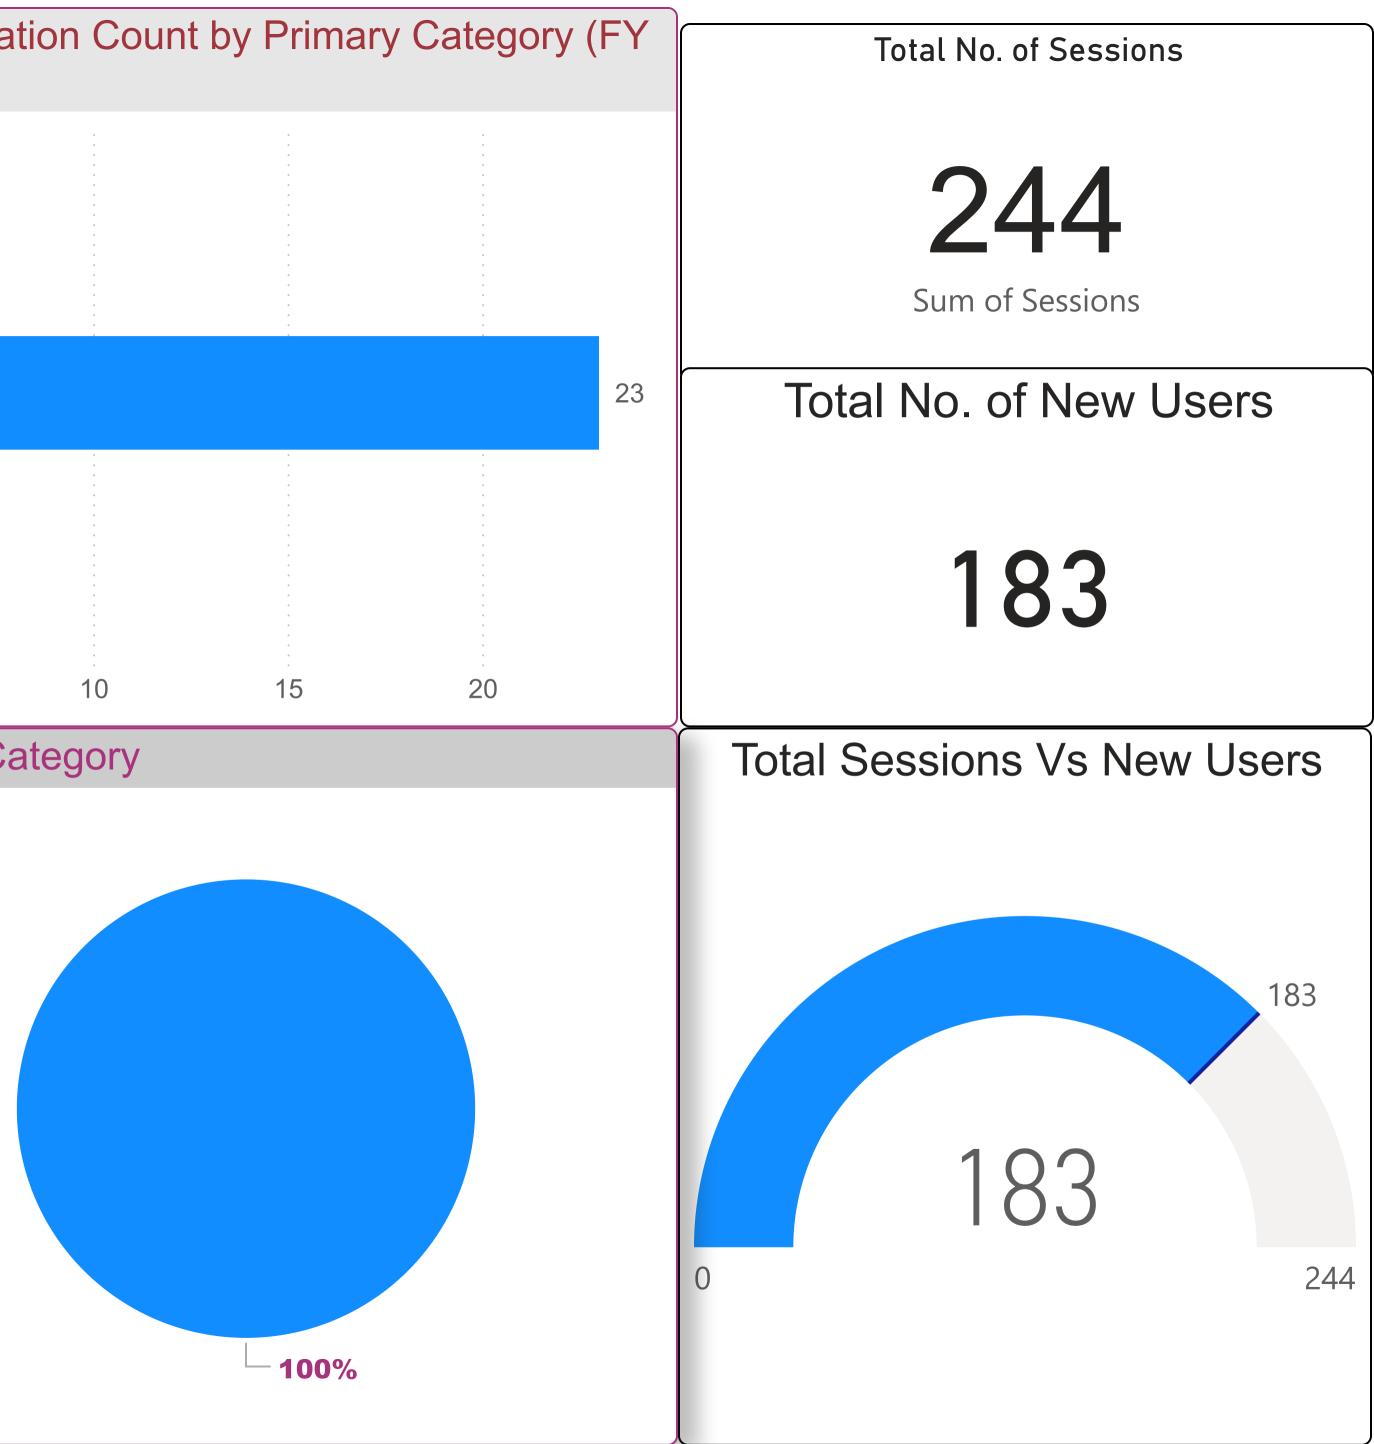

|     | 0           |    |            |
|-----|-------------|----|------------|
|     |             |    |            |
|     | 0           |    |            |
|     | •           | 54 | .4         |
|     |             | 54 |            |
|     | 115         |    | ۲ <b>۲</b> |
|     | 415         |    |            |
|     | 350         |    |            |
|     | 341         |    |            |
| 30  | 06          |    |            |
| 256 |             |    |            |
| 239 | ·           |    |            |
| 239 | •           |    | % 5        |
| 237 |             |    |            |
| 233 |             |    | Prim       |
| 228 |             |    | Re         |
| 198 |             |    | • Co       |
| 177 |             |    | ● He       |
|     |             |    |            |
| 165 |             |    | ●Se        |
| 163 |             |    | •Pe        |
| 162 |             |    |            |
| 162 |             |    | ●Ed        |
| 155 |             |    | Cc         |
| 153 |             |    | •Re        |
| 152 |             |    |            |
| 151 |             |    | ● Fir      |
| 150 | •           |    |            |
| 149 |             |    |            |
| 145 |             |    |            |
| 130 | •<br>•<br>• |    |            |
| 127 | •<br>•<br>• |    |            |
| 126 | •<br>•<br>• |    |            |
|     |             |    |            |
|     | 000         |    |            |

# Sessions by Primary Category

### mary Category

- ecreation
- ommunity Organisati...
- ealth & Disability
- ervice Moved or Closed
- Personal & Family Sup...
- ducation
- ommunication & Infor...
- eligions & Philosophies
- inance, Income, Busi...